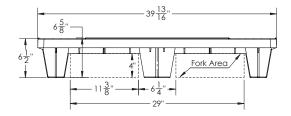

## **Specifications and Capacities**

Length = 48"

Width = 40"

Height = 6.5"

Fork Clearance = 4"

Dynamic load rating = 3,000 lbs.

Static load rating = 10,000 lbs.

Trailer QTY = 1,200