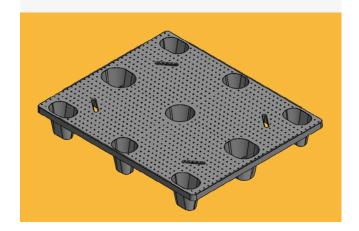

## 48x40 Nestable Pallet

## **Features & Benefits**

- Injection-fed compression molding technology, utilizing compatibilized materials, delivering superior durability, impact resistance, and optimized performance.
- A superior strength-to-weight ratio ensures maximum carrying capacity and enhanced rigidity for heavier loads.
- Designed with an optimal footprint and 4-way entry, ensuring efficient trailer loading and full versatility in the warehouse and during delivery.
- Engineered for safety, with a lightweight design and ergonomic handles helping prevent injuries and promote secure handling.
- Designed to be highly nestable, maximizing productivity and conserving space when empty—whether in the warehouse, at stores, or during backhauls.
- Sustainable production utilizing 100% Green Circle
  Certified recycled plastic made from post-consumer
  materials. It is fully recyclable at the end of its life,
  enabling reuse and contributing to the Circular
  Plastic Economy.
- The molded-in top deck texture enhances the coefficient of friction (COF), helping to prevent product slippage.

## **Specifications and Capacities**

Length = 48"

Width = 40"

Height = 6.5"

Fork Clearance = 4"

Dynamic load rating = 3,000 lbs.

Static load rating = 10,000 lbs.

Trailer QTY = 1,200